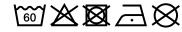

## MB113 Face-Mask Kids





### Re-usable mask

100% cotton single jersey, Two-ply Elastic band for a good fit Washable at 60°C Measurements: approx. 17 cm x 8 cm

Neither a medical product nor a personal protective equipment (PPE)

Exclusively for private, not for medical use

MADE IN GERMANY

**Fabric:** Outer fabric: 100% cotton

Country of origin: Deutschland

Customs tariff number: 63079095

# Care instructions:



#### Available colours

|                            | one size |
|----------------------------|----------|
| Weight in g                | 7 g      |
| VPE                        | 10/100   |
| (Pcs. per inner packaging  |          |
| / pcs. per outer packaging |          |

## Available colours







Stand: 01.11.2024 - 02:26:45