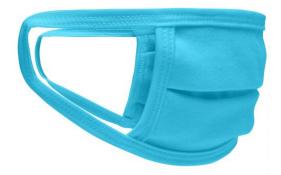

### Re-usable mask

100% cotton single jersey, Two-ply Elastic band for a good fit Washable at 60°C Measurements: approx. 17 cm x 8 cm

Neither a medical product nor a personal protective equipment (PPE)

Exclusively for private, not for medical use

MADE IN GERMANY

**Fabric:** Outer fabric: 100% cotton

Country of origin: Deutschland

Customs tariff number: 63079095