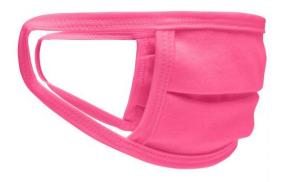

## MB113 Face-Mask Kids

### Re-usable mask

100% cotton single jersey, Two-ply Elastic band for a good fit Washable at 60°C Measurements: approx. 17 cm x 8 cm

Neither a medical product nor a personal protective equipment (PPE)

Exclusively for private, not for medical use