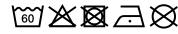

### Care instructions:

### Re-usable mask

100% cotton single jersey, Two-ply Elastic band for a good fit Washable at 60°C Measurements: approx. 17 cm x 8 cm

Neither a medical product nor a personal protective equipment (PPE)

Exclusively for private, not for medical use