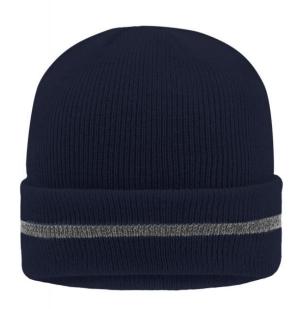

# **MB7141 Reflective Beanie**

Classic knitted beanie with a reflective stripe on the brim (without protective function/no PPE)

Twin-layer knitting

**Fabric:** Outer fabric: 100% polyacrylic

Country of origin: Volksrepublik China

### Available colours

|                            | one size |
|----------------------------|----------|
| Weight in g                | 71 g     |
| VPE                        | 10/100   |
| (Pcs. per inner packaging  |          |
| / pcs. per outer packaging |          |