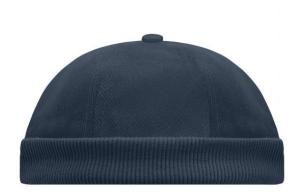

# MB022 6 Panel Chef Cap

# Trendy cap without peak

2 embroidered ventilation holes Knitted brim Padded satin sweatband Hook and loop fastener Super heavy brushed cotton

**Fabric:** Outer fabric (350 g/m²): 100%

cotton

Country of origin: Volksrepublik China