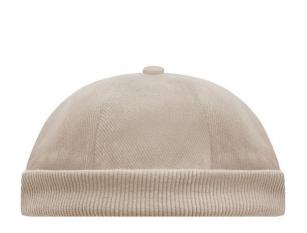

# MB022 6 Panel Chef Cap

# Trendy cap without peak

2 embroidered ventilation holes Knitted brim Padded satin sweatband Hook and loop fastener Super heavy brushed cotton

**Fabric:** Outer fabric (350 g/m²): 100%

cotton

Country of origin: Volksrepublik China

# Available colours

light-khaki (482C)