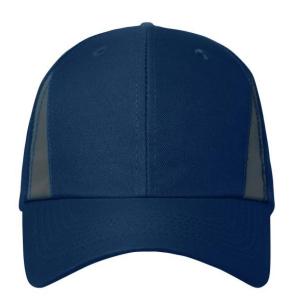

# 6 panel cap with reflective elements (without protective function/no PPE)

4 embroidered ventilation holes

6 decorative stitching lines on the peak

Reflective insets on the panels (without protective function/no PPE)

Laminated front panels

Hook and loop fastener

**Fabric:** Outer fabric: 100% polyester

Country of origin: Volksrepublik China

Customs tariff number: 65050030

## 6 Panel

Division of cap into 6 segments. Advantage: One of the most popular cap shapes in Europe

Stand: 01.11.2024 - 03:25:06