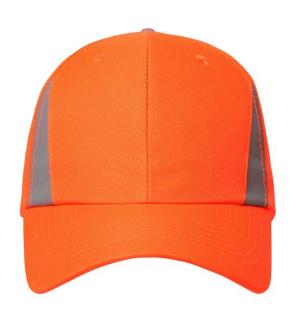

# 6 panel cap with reflective elements (without protective function/no PPE)

4 embroidered ventilation holes

6 decorative stitching lines on the peak

Reflective insets on the panels (without protective function/no PPE)

Laminated front panels

Hook and loop fastener

**Fabric:** Outer fabric: 100% polyester

Country of origin: Volksrepublik China

Customs tariff number: 65050030

## 6 Panel

Division of cap into 6 segments. Advantage: One of the most popular cap shapes in Europe

Stand: 01.11.2024 - 02:32:27