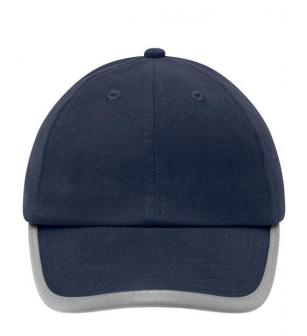

# Original 6 panel cap with reflective border around the peak (without protective function/no PPE)

6 embroidered ventilation holes

6 decorative stitching lines on the peak

Low profile

Matching children's cap ref. MB6193

Reflective hook and loop fastener (without protective function/no PPE)

**Fabric:** Outer fabric (250 g/m²): 100%

cotton

Country of origin: Volksrepublik China

Customs tariff number: 65050030

## 6 Panel

Division of cap into 6 segments. Advantage: One of the most popular cap shapes in Europe

Stand: 01.11.2024 - 04:47:29