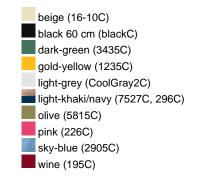

### Available colours

|                            | one size |
|----------------------------|----------|
| Weight in g                | 84 g     |
| VPE                        | 24/144   |
| (Pcs. per inner packaging  |          |
| / pcs. per outer packaging |          |

### Available colours