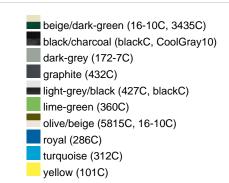

### Available colours

|                            | one size |
|----------------------------|----------|
| Weight in g                | 84 g     |
| VPE                        | 24/144   |
| (Pcs. per inner packaging  |          |
| / pcs. per outer packaging |          |

### Available colours