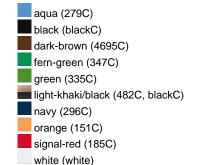

### Available colours

|                            | one size |
|----------------------------|----------|
| Weight in g                | 84 g     |
| VPE                        | 24/144   |
| (Pcs. per inner packaging  |          |
| / pcs. per outer packaging |          |

### Available colours