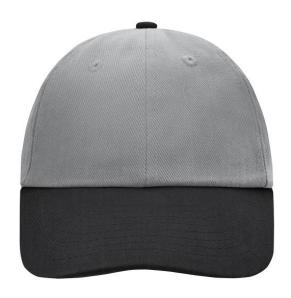

# Classic allround cap in many colour combinations

6 embroidered ventilation holes 8 decorative stitching lines on the peak

Low-profile

Padded satin sweatband

Matching children's cap ref. MB7010

Colour black also available in headsize 60 cm