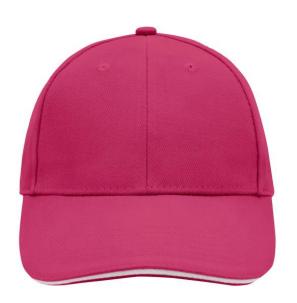

# Sandwich cap in a multitude of colour combinations

6 embroidered ventilation holes 6 decorative stitching lines on the peak Front panels laminated Lined satin sweatband Clip fastener with brass buckle and embroidered eyelet Super heavy brushed cotton