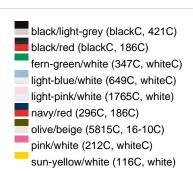

### Available colours

|                            | one size |
|----------------------------|----------|
| Weight in g                | 84 g     |
| VPE                        | 24/144   |
| (Pcs. per inner packaging  |          |
| / pcs. per outer packaging |          |

# Available colours