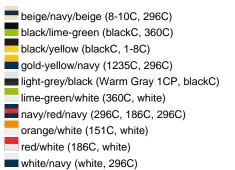

### Available colours

|                            | one size |
|----------------------------|----------|
| Weight in g                | 84 g     |
| VPE                        | 24/144   |
| (Pcs. per inner packaging  |          |
| / pcs. per outer packaging |          |

# Available colours