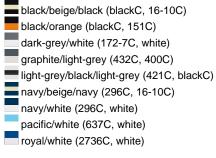

### Available colours

|                            | one size |
|----------------------------|----------|
| Weight in g                | 84 g     |
| VPE                        | 24/144   |
| (Pcs. per inner packaging  |          |
| / pcs. per outer packaging |          |

# Available colours