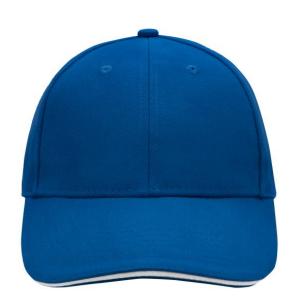

# Sandwich cap in a multitude of colour combinations

6 embroidered ventilation holes 6 decorative stitching lines on the peak Front panels laminated Lined satin sweatband Clip fastener with brass buckle and embroidered eyelet Super heavy brushed cotton