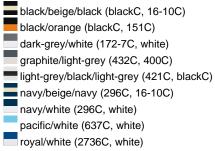

### Available colours

|                            | one size |
|----------------------------|----------|
| Weight in g                | 84 g     |
| VPE                        | 24/144   |
| (Pcs. per inner packaging  |          |
| / pcs. per outer packaging |          |

#### Available colours