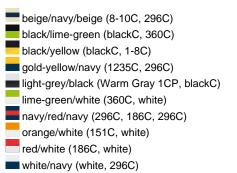

### Available colours

|                            | one size |
|----------------------------|----------|
| Weight in g                | 84 g     |
| VPE                        | 24/144   |
| (Pcs. per inner packaging  |          |
| / pcs. per outer packaging |          |

#### Available colours