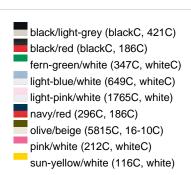

### Available colours

|                            | one size |
|----------------------------|----------|
| Weight in g                | 84 g     |
| VPE                        | 24/144   |
| (Pcs. per inner packaging  |          |
| / pcs. per outer packaging |          |

#### Available colours