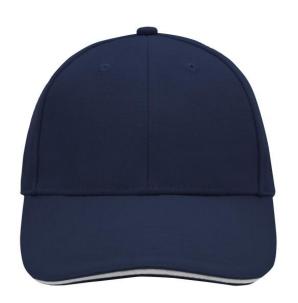

# Sandwich cap in a multitude of colour combinations

6 embroidered ventilation holes 6 decorative stitching lines on the peak Front panels laminated Lined satin sweatband Clip fastener with brass buckle and embroidered eyelet Super heavy brushed cotton

## 6 Panel

Division of cap into 6 segments. Advantage: One of the most popular cap shapes in Europe

Stand: 01.11.2024 - 02:27:36