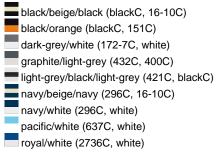

### Available colours

|                            | one size |
|----------------------------|----------|
| Weight in g                | 84 g     |
| VPE                        | 24/144   |
| (Pcs. per inner packaging  |          |
| / pcs. per outer packaging |          |

#### Available colours