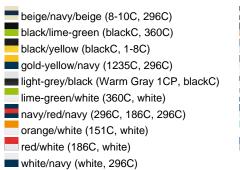

### Available colours

|                            | one size |
|----------------------------|----------|
| Weight in g                | 84 g     |
| VPE                        | 24/144   |
| (Pcs. per inner packaging  |          |
| / pcs. per outer packaging |          |

#### Available colours