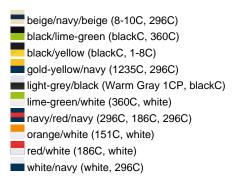

### Available colours

|                            | one size |
|----------------------------|----------|
| Weight in g                | 84 g     |
| VPE                        | 24/144   |
| (Pcs. per inner packaging  |          |
| / pcs. per outer packaging |          |

## Available colours