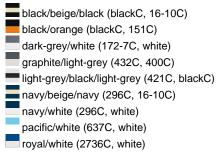

### Available colours

|                            | one size |
|----------------------------|----------|
| Weight in g                | 84 g     |
| VPE                        | 24/144   |
| (Pcs. per inner packaging  |          |
| / pcs. per outer packaging |          |

## Available colours