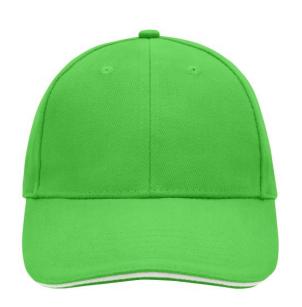

# Sandwich cap in a multitude of colour combinations

6 embroidered ventilation holes 6 decorative stitching lines on the peak Front panels laminated Lined satin sweatband Clip fastener with brass buckle and embroidered eyelet Super heavy brushed cotton