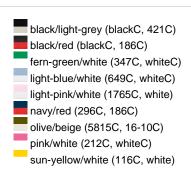

### Available colours

|                            | one size |
|----------------------------|----------|
| Weight in g                | 84 g     |
| VPE                        | 24/144   |
| (Pcs. per inner packaging  |          |
| / pcs. per outer packaging |          |

## Available colours