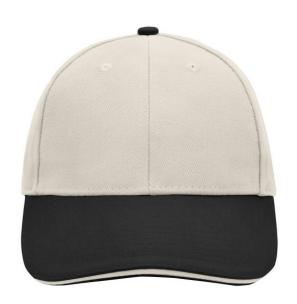

# Sandwich cap in a multitude of colour combinations

6 embroidered ventilation holes 6 decorative stitching lines on the peak Front panels laminated Lined satin sweatband Clip fastener with brass buckle and embroidered eyelet Super heavy brushed cotton