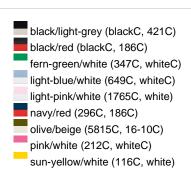

### Available colours

|                            | one size |
|----------------------------|----------|
| Weight in g                | 84 g     |
| VPE                        | 24/144   |
| (Pcs. per inner packaging  |          |
| / pcs. per outer packaging |          |

# Available colours