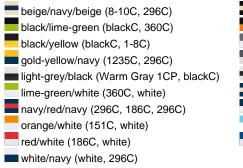

### Available colours

|                            | one size |
|----------------------------|----------|
| Weight in g                | 84 g     |
| VPE                        | 24/144   |
| (Pcs. per inner packaging  |          |
| / pcs. per outer packaging |          |

# Available colours