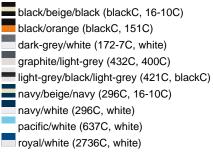

### Available colours

|                            | one size |
|----------------------------|----------|
| Weight in g                | 84 g     |
| VPE                        | 24/144   |
| (Pcs. per inner packaging  |          |
| / pcs. per outer packaging |          |

# Available colours