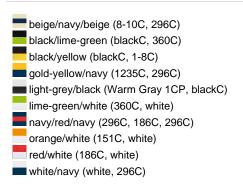

### Available colours

|                            | one size |
|----------------------------|----------|
| Weight in g                | 84 g     |
| VPE                        | 24/144   |
| (Pcs. per inner packaging  |          |
| / pcs. per outer packaging |          |

#### Available colours