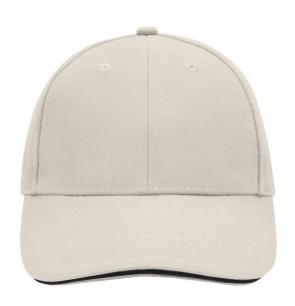

# Sandwich cap in a multitude of colour combinations

6 embroidered ventilation holes 6 decorative stitching lines on the peak Front panels laminated Lined satin sweatband Clip fastener with brass buckle and embroidered eyelet Super heavy brushed cotton