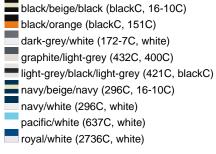

### Available colours

|                            | one size |
|----------------------------|----------|
| Weight in g                | 84 g     |
| VPE                        | 24/144   |
| (Pcs. per inner packaging  |          |
| / pcs. per outer packaging |          |

#### Available colours