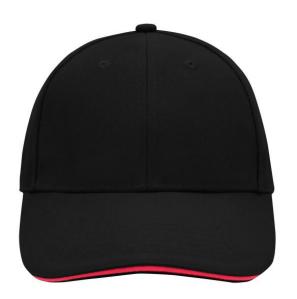

# Sandwich cap in a multitude of colour combinations

6 embroidered ventilation holes 6 decorative stitching lines on the peak Front panels laminated Lined satin sweatband Clip fastener with brass buckle and embroidered eyelet Super heavy brushed cotton