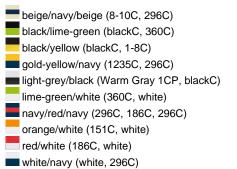

### Available colours

|                            | one size |
|----------------------------|----------|
| Weight in g                | 84 g     |
| VPE                        | 24/144   |
| (Pcs. per inner packaging  |          |
| / pcs. per outer packaging |          |

## Available colours