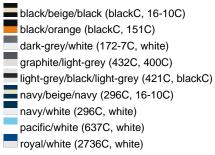

### Available colours

|                            | one size |
|----------------------------|----------|
| Weight in g                | 84 g     |
| VPE                        | 24/144   |
| (Pcs. per inner packaging  |          |
| / pcs. per outer packaging |          |

## Available colours