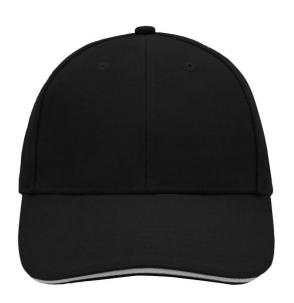

# Sandwich cap in a multitude of colour combinations

6 embroidered ventilation holes 6 decorative stitching lines on the peak Front panels laminated Lined satin sweatband Clip fastener with brass buckle and embroidered eyelet Super heavy brushed cotton