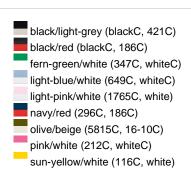

### Available colours

|                            | one size |
|----------------------------|----------|
| Weight in g                | 84 g     |
| VPE                        | 24/144   |
| (Pcs. per inner packaging  |          |
| / pcs. per outer packaging |          |

#### Available colours