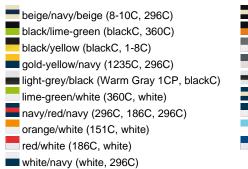

### Available colours

|                            | one size |
|----------------------------|----------|
| Weight in g                | 84 g     |
| VPE                        | 24/144   |
| (Pcs. per inner packaging  |          |
| / pcs. per outer packaging |          |

#### Available colours