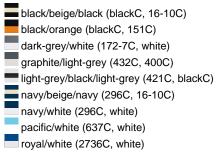

### Available colours

|                            | one size |
|----------------------------|----------|
| Weight in g                | 84 g     |
| VPE                        | 24/144   |
| (Pcs. per inner packaging  |          |
| / pcs. per outer packaging |          |

#### Available colours