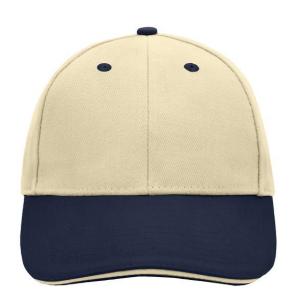

# Sandwich cap in a multitude of colour combinations

6 embroidered ventilation holes 6 decorative stitching lines on the peak Front panels laminated Lined satin sweatband Clip fastener with brass buckle and embroidered eyelet Super heavy brushed cotton