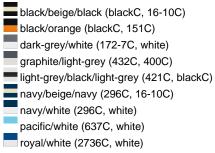

### Available colours

|                            | one size |
|----------------------------|----------|
| Weight in g                | 84 g     |
| VPE                        | 24/144   |
| (Pcs. per inner packaging  |          |
| / pcs. per outer packaging |          |

## Available colours