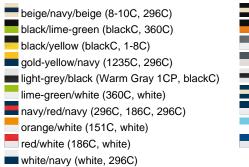

### Available colours

|                            | one size |
|----------------------------|----------|
| Weight in g                | 84 g     |
| VPE                        | 24/144   |
| (Pcs. per inner packaging  |          |
| / pcs. per outer packaging |          |

## Available colours