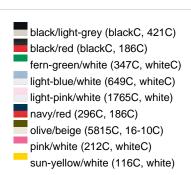

### Available colours

|                            | one size |
|----------------------------|----------|
| Weight in g                | 84 g     |
| VPE                        | 24/144   |
| (Pcs. per inner packaging  |          |
| / pcs. per outer packaging |          |

## Available colours