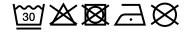

# **JN810 Workwear Jacket**



# Durable, padded jacket with detachable sleeves

Wind-, water- and dirt-repellent (600 mm water column)

Detachable sleeves with zip

Inside of collar made of warm fleece

2 big breast pockets, mobile phone pocket and pencil compartment in right-hand breast pocket

Practical zipped sleeve pocket

2 spacious inner pockets with additional mobile phone pocket

Knitted bands on sleeves and waist

Reflective piping (without protective function/no PPE) on the sleeves, at the front and at the back

Zip for decoration at the back and at left-hand breast pocket

**Fabric:** Outer fabric: 100% polyester

Lining: 100% polyamide Padding: 100% polyester

Country of origin: Volksrepublik China

Customs tariff number: 62024090

Care instructions:



### Available colours

|                            | s      | М      | L      | XL     | XXL    | 3XL    | 4XL    |
|----------------------------|--------|--------|--------|--------|--------|--------|--------|
| Weight in g                | 1150 g | 1165 g | 1198 g | 1267 g | 1379 g | 1449 g | 1564 g |
| VPE                        | 1/10   | 1/10   | 1/10   | 1/10   | 1/10   | 1/10   | 1/10   |
| (Pcs. per inner packaging  |        |        |        |        |        |        |        |
| / pcs. per outer packaging |        |        |        |        |        |        |        |

| Measurements in cm     | S        | М        | L        | XL       | XXL      | 3XL      | 4XL      |
|------------------------|----------|----------|----------|----------|----------|----------|----------|
|