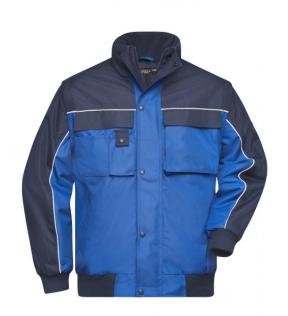

# **JN810 Workwear Jacket**

# Durable, padded jacket with detachable sleeves

Wind-, water- and dirt-repellent (600 mm water column)

Detachable sleeves with zip

Inside of collar made of warm fleece

2 big breast pockets, mobile phone pocket and pencil compartment in right-hand breast pocket

Practical zipped sleeve pocket

2 spacious inner pockets with additional mobile phone pocket

Knitted bands on sleeves and waist

Reflective piping (without protective function/no PPE) on the sleeves, at the front and at the back

Zip for decoration at the back and at left-hand breast pocket

**Fabric:** Outer fabric: 100% polyester

Lining: 100% polyamide Padding: 100% polyester

Country of origin: Volksrepublik China

Customs tariff number: 62024090