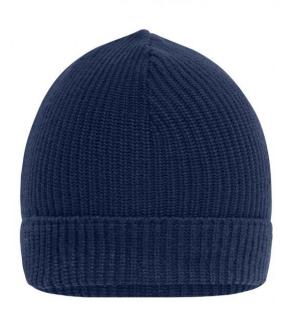

# **MB7137 Workwear Beanie**

## Beanie made of recycled polyester

Classic cut Rib design Pleasant, soft touch

**Fabric:** Outer fabric: 100% polyester

(recycled)

Country of origin: Volksrepublik China

Customs tariff number: 65050090

# Available colours

black (blackC) adark-royal (2757C) navy (296C)