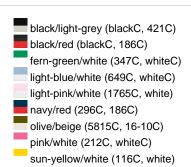

### Sandwich cap in a multitude of colour combinations

6 embroidered ventilation holes 6 decorative stitching lines on the peak Front panels laminated Lined satin sweatband Clip fastener with brass buckle and embroidered eyelet Super heavy brushed cotton

Fabric: Outer fabric (350 g/m²): 100%

cotton

Country of origin: Volksrepublik China

Customs tariff number: 65050030

### Care instructions:



## Available colours

|                            | one size |
|----------------------------|----------|
| Weight in g                | 84 g     |
| VPE                        | 24/144   |
| (Pcs. per inner packaging  |          |
| / pcs. per outer packaging |          |

### Available colours









# **OEKO-TEX® Stoff**

The fabric of this article has been tested for harmful substances and certified acc. to STANDARD 100 by OEKO-



# 6 Panel

Division of cap into 6 segments. Advantage: One of the most popular cap shapes in Europe

Stand: 26.06.2024 - 21:34:50