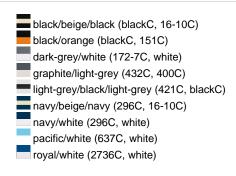

### Sandwich cap in a multitude of colour combinations

6 embroidered ventilation holes 6 decorative stitching lines on the peak Front panels laminated Lined satin sweatband Clip fastener with brass buckle and embroidered eyelet Super heavy brushed cotton

Fabric: Outer fabric (350 g/m²): 100%

cotton

Country of origin: Volksrepublik China

Customs tariff number: 65050030

### Care instructions:



## Available colours

|                            | one size |
|----------------------------|----------|
| Weight in g                | 84 g     |
| VPE                        | 24/144   |
| (Pcs. per inner packaging  |          |
| / pcs. per outer packaging |          |

### Available colours









# **OEKO-TEX® Stoff**

The fabric of this article has been tested for harmful substances and certified acc. to STANDARD 100 by OEKO-



# 6 Panel

Division of cap into 6 segments. Advantage: One of the most popular cap shapes in Europe

Stand: 26.06.2024 - 21:34:50