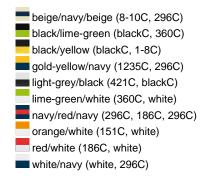

### Sandwich cap in a multitude of colour combinations

6 embroidered ventilation holes 6 decorative stitching lines on the peak Front panels laminated Lined satin sweatband Clip fastener with brass buckle and embroidered eyelet Super heavy brushed cotton

Fabric: Outer fabric (350 g/m²): 100%

cotton

Country of origin: Volksrepublik China

Customs tariff number: 65050030

### Care instructions:



## Available colours

|                            | one size |
|----------------------------|----------|
| Weight in g                | 84 g     |
| VPE                        | 24/144   |
| (Pcs. per inner packaging  |          |
| / pcs. per outer packaging |          |

### Available colours









# **OEKO-TEX® Stoff**

The fabric of this article has been tested for harmful substances and certified acc. to STANDARD 100 by OEKO-



# 6 Panel

Division of cap into 6 segments. Advantage: One of the most popular cap shapes in Europe

Stand: 26.06.2024 - 21:34:50