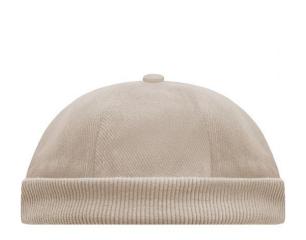

# Trendy cap without peak

2 embroidered ventilation holes Knitted brim Padded satin sweatband Hook and loop fastener Super heavy brushed cotton

**Fabric:** Outer fabric (350 g/m²): 100%

cotton

Country of origin: Volksrepublik China