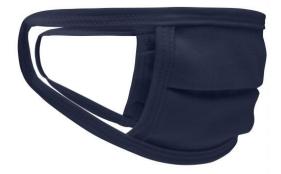

## Re-usable mask

100% cotton single jersey, Two-ply Elastic band for a good fit Washable at 60°C

Measurements: approx. 17 cm x 8 cm

Neither a medical product nor a personal protective equipment (PPE)

Exclusively for private, not for medical use