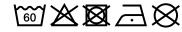

## Re-usable mask

100% cotton single jersey, Two-ply Elastic band for a good fit Washable at 60°C

Measurements: approx. 17 cm x 8 cm

Neither a medical product nor a personal protective equipment (PPE)

Exclusively for private, not for medical use

MADE IN GERMANY

Outer fabric: 100% cotton Fabric:

Country of origin: Deutschland

**Customs tariff number:** 63079095

## Care instructions:



## Available colours

|                            | one size |
|----------------------------|----------|
| Weight in g                | 7 g      |
| VPE                        | 10/100   |
| (Pcs. per inner packaging  |          |
| / pcs. per outer packaging |          |

## Available colours







Stand: 26.06.2024 - 23:25:22