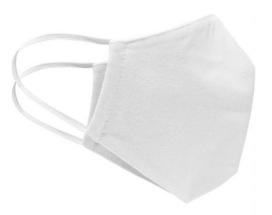

## Re-usable, two ply mouth-and-nose mask

Outside: 100% polyester, inside: 100% cotton Elastic band for a good fit Washable at 60°C Measurements: approx. 15,5 x 24 cm Neither a medical product nor a personal protective equipment (PPE) Exclusively for private, not for medical use