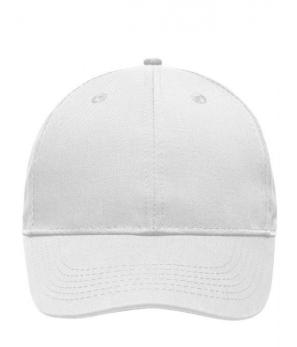

# MB6621 6 Panel Workwear Cap - STRONG -

# High-quality 6 panel cap

Durable, hard-wearing mixed material 6 embroidered ventilation holes 6 decorative stitching lines on the peak Laminated front panels Pleasant to wear due to padded sweatband Clip fastener in mat silver with metal eyelet