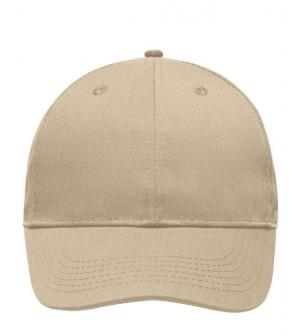

# High-quality 6 panel cap

Durable, hard-wearing mixed material 6 embroidered ventilation holes 6 decorative stitching lines on the peak Laminated front panels Pleasant to wear due to padded sweatband Clip fastener in mat silver with metal eyelet