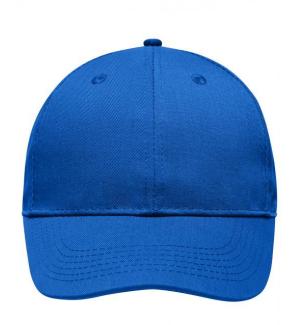

# High-quality 6 panel cap

Durable, hard-wearing mixed material 6 embroidered ventilation holes 6 decorative stitching lines on the peak Laminated front panels Pleasant to wear due to padded sweatband Clip fastener in mat silver with metal eyelet

**Fabric:** Outer fabric (260 g/m²): 65%

polyester, 35% cotton

Country of origin: Volksrepublik China

Customs tariff number: 65050030