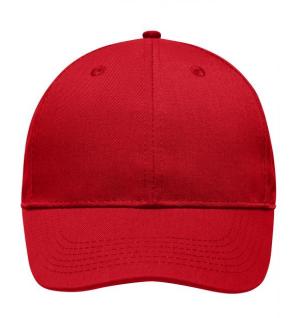

# High-quality 6 panel cap

Durable, hard-wearing mixed material 6 embroidered ventilation holes 6 decorative stitching lines on the peak Laminated front panels Pleasant to wear due to padded sweatband Clip fastener in mat silver with metal eyelet

# 6 Panel

Division of cap into 6 segments. Advantage: One of the most popular cap shapes in Europe

Stand: 01.11.2024 - 03:29:22