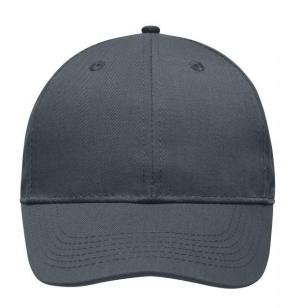

# High-quality 6 panel cap

Durable, hard-wearing mixed material 6 embroidered ventilation holes 6 decorative stitching lines on the peak Laminated front panels Pleasant to wear due to padded sweatband Clip fastener in mat silver with metal eyelet

# 6 Panel

Division of cap into 6 segments. Advantage: One of the most popular cap shapes in Europe

Stand: 01.11.2024 - 02:33:16