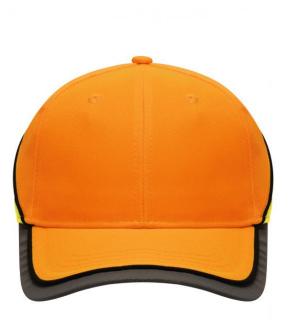

## Functional 6 panel cap in loud neon colours

2 embroidered ventilation holes 4 stitching lines on the peak Contrasting piping around the cap Laminated front panels Padded satin sweat band Reflective hook and loop fastener and border around the peak (without protective function/no PPE)

Available colours

neon-orange/neon-yellow (1505C, 809C)

neon-yellow/neon-orange (809C, 804C)

Features

6 Panel Division of cap into 6 segments. Advantage: One of the most popular cap shapes in Europe

Stand: 01.11.2024 - 04:41:21