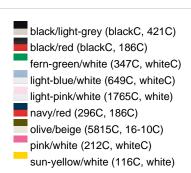

## Available colours

|                            | one size |
|----------------------------|----------|
| Weight in g                | 84 g     |
| VPE                        | 24/144   |
| (Pcs. per inner packaging  |          |
| / pcs. per outer packaging |          |

## Available colours