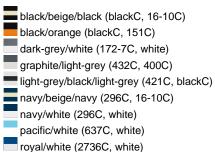

## Available colours

|                            | one size |
|----------------------------|----------|
| Weight in g                | 84 g     |
| VPE                        | 24/144   |
| (Pcs. per inner packaging  |          |
| / pcs. per outer packaging |          |

## Available colours