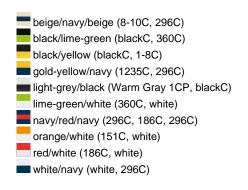

## Available colours

|                            | one size |
|----------------------------|----------|
| Weight in g                | 84 g     |
| VPE                        | 24/144   |
| (Pcs. per inner packaging  |          |
| / pcs. per outer packaging |          |

## Available colours