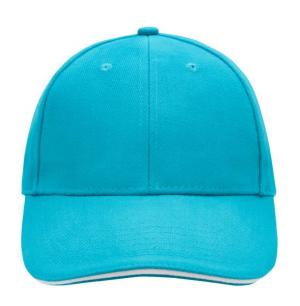

# MB024 6 Panel Sandwich Cap

### Sandwich cap in a multitude of colour combinations

6 embroidered ventilation holes 6 decorative stitching lines on the peak Front panels laminated Lined satin sweatband

Clip fastener with brass buckle and embroidered eyelet Super heavy brushed cotton