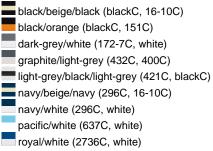

## Available colours

|                            | one size |
|----------------------------|----------|
| Weight in g                | 84 g     |
| VPE                        | 24/144   |
| (Pcs. per inner packaging  |          |
| / pcs. per outer packaging |          |

## Available colours