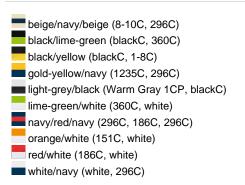

## Available colours

|                            | one size |
|----------------------------|----------|
| Weight in g                | 84 g     |
| VPE                        | 24/144   |
| (Pcs. per inner packaging  |          |
| / pcs. per outer packaging |          |

## Available colours