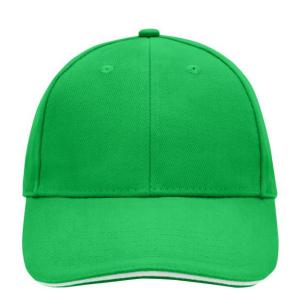

# MB024 6 Panel Sandwich Cap

### Sandwich cap in a multitude of colour combinations

6 embroidered ventilation holes 6 decorative stitching lines on the peak Front panels laminated Lined satin sweatband Clip fastener with brass buckle and embroidered eyelet