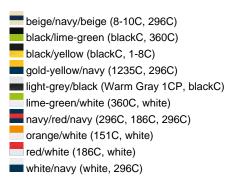

## Available colours

|                            | one size |
|----------------------------|----------|
| Weight in g                | 84 g     |
| VPE                        | 24/144   |
| (Pcs. per inner packaging  |          |
| / pcs. per outer packaging |          |

## Available colours