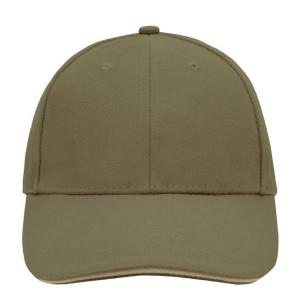

# MB024 6 Panel Sandwich Cap

## Sandwich cap in a multitude of colour combinations

6 embroidered ventilation holes 6 decorative stitching lines on the peak Front panels laminated Lined satin sweatband Clip fastener with brass buckle and embroidered eyelet Super heavy brushed cotton