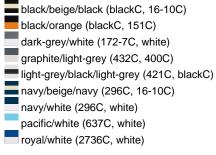

## Available colours

|                            | one size |
|----------------------------|----------|
| Weight in g                | 84 g     |
| VPE                        | 24/144   |
| (Pcs. per inner packaging  |          |
| / pcs. per outer packaging |          |

## Available colours