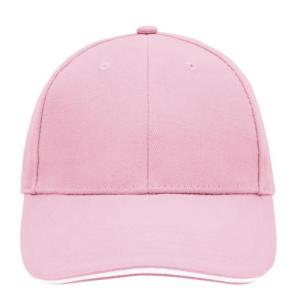

# MB024 6 Panel Sandwich Cap

### Sandwich cap in a multitude of colour combinations

6 embroidered ventilation holes 6 decorative stitching lines on the peak Front panels laminated Lined satin sweatband Clip fastener with brass buckle and embroidered eyelet Super heavy brushed cotton