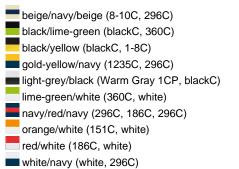

## Available colours

|                            | one size |
|----------------------------|----------|
| Weight in g                | 84 g     |
| VPE                        | 24/144   |
| (Pcs. per inner packaging  |          |
| / pcs. per outer packaging |          |

## Available colours