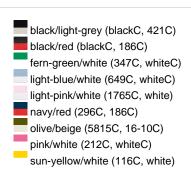

## Available colours

|                            | one size |
|----------------------------|----------|
| Weight in g                | 84 g     |
| VPE                        | 24/144   |
| (Pcs. per inner packaging  |          |
| / pcs. per outer packaging |          |

## Available colours