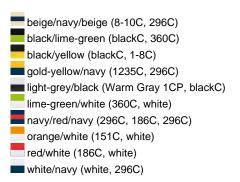

## Available colours

|                            | one size |
|----------------------------|----------|
| Weight in g                | 84 g     |
| VPE                        | 24/144   |
| (Pcs. per inner packaging  |          |
| / pcs. per outer packaging |          |

## Available colours