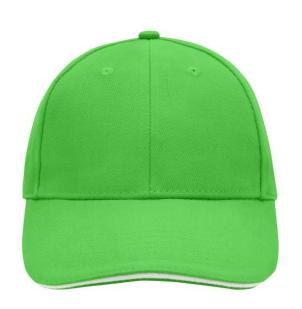

# MB024 6 Panel Sandwich Cap

### Sandwich cap in a multitude of colour combinations

6 embroidered ventilation holes 6 decorative stitching lines on the peak Front panels laminated Lined satin sweatband

Clip fastener with brass buckle and embroidered eyelet Super heavy brushed cotton