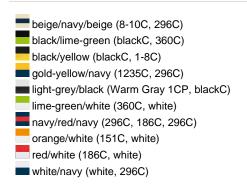

## Available colours

|                            | one size |
|----------------------------|----------|
| Weight in g                | 84 g     |
| VPE                        | 24/144   |
| (Pcs. per inner packaging  |          |
| / pcs. per outer packaging |          |

### Available colours