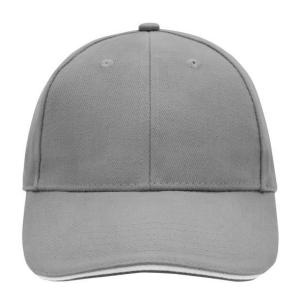

# MB024 6 Panel Sandwich Cap

# Sandwich cap in a multitude of colour combinations

6 embroidered ventilation holes 6 decorative stitching lines on the peak Front panels laminated Lined satin sweatband Clin fastener with brass buckle and emb

Clip fastener with brass buckle and embroidered eyelet Super heavy brushed cotton

**Fabric:** Outer fabric (350 g/m²): 100%

cotton

Country of origin: Volksrepublik China

Customs tariff number: 65050030