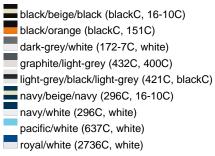

## Available colours

|                            | one size |
|----------------------------|----------|
| Weight in g                | 84 g     |
| VPE                        | 24/144   |
| (Pcs. per inner packaging  |          |
| / pcs. per outer packaging |          |

### Available colours