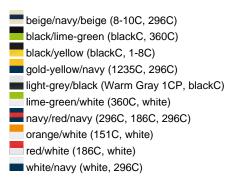

## Available colours

|                            | one size |
|----------------------------|----------|
| Weight in g                | 84 g     |
| VPE                        | 24/144   |
| (Pcs. per inner packaging  |          |
| / pcs. per outer packaging |          |

## Available colours