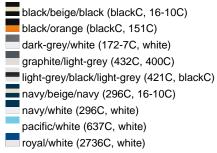

## Available colours

|                            | one size |
|----------------------------|----------|
| Weight in g                | 84 g     |
| VPE                        | 24/144   |
| (Pcs. per inner packaging  |          |
| / pcs. per outer packaging |          |

## Available colours