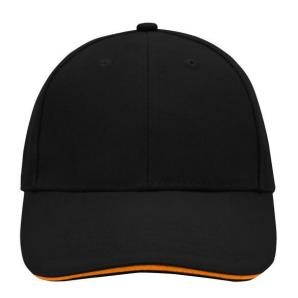

# MB024 6 Panel Sandwich Cap

### Sandwich cap in a multitude of colour combinations

6 embroidered ventilation holes
6 decorative stitching lines on the peak
Front panels laminated
Lined satin sweatband
Clip fastener with brass buckle and embroidered eyelet
Super heavy brushed cotton