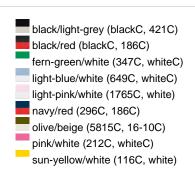

## Available colours

|                            | one size |
|----------------------------|----------|
| Weight in g                | 84 g     |
| VPE                        | 24/144   |
| (Pcs. per inner packaging  |          |
| / pcs. per outer packaging |          |

## Available colours