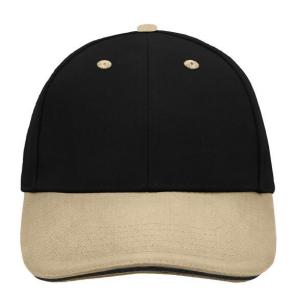

# MB024 6 Panel Sandwich Cap

### Sandwich cap in a multitude of colour combinations

6 embroidered ventilation holes 6 decorative stitching lines on the peak Front panels laminated Lined satin sweatband Clip fastener with brass buckle and embroidered eyelet Super heavy brushed cotton