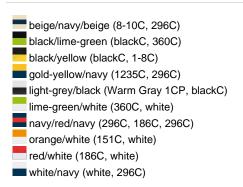

## Available colours

|                            | one size |
|----------------------------|----------|
| Weight in g                | 84 g     |
| VPE                        | 24/144   |
| (Pcs. per inner packaging  |          |
| / pcs. per outer packaging |          |

## Available colours