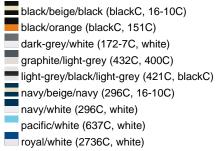

## Available colours

|                            | one size |
|----------------------------|----------|
| Weight in g                | 84 g     |
| VPE                        | 24/144   |
| (Pcs. per inner packaging  |          |
| / pcs. per outer packaging |          |

## Available colours