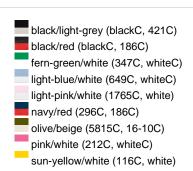

## Available colours

|                            | one size |
|----------------------------|----------|
| Weight in g                | 84 g     |
| VPE                        | 24/144   |
| (Pcs. per inner packaging  |          |
| / pcs. per outer packaging |          |

## Available colours