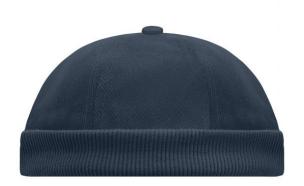

# MB022 6 Panel Chef Cap

## Trendy cap without peak

2 embroidered ventilation holes Knitted brim Padded satin sweatband Hook and loop fastener Super heavy brushed cotton

**Fabric:** Outer fabric (350 g/m²): 100%

cotton

Country of origin: Volksrepublik China