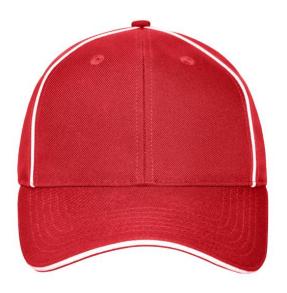

## High-quality 6 panel cap with reflective elements (without protective function/no PPE)

Recycled polyester 6 embroidered ventilation holes 6 decorative stitching lines on the peak Laminated front panels Pleasant to wear thanks to padded sweatband Clip adjuster in mat silver with metal eyelet