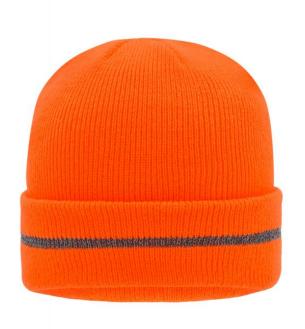

## **MB7141 Reflective Beanie**

Classic knitted beanie with a reflective stripe on the brim (without protective function/no PPE)

Twin-layer knitting

**Fabric:** Outer fabric: 100% polyacrylic

Country of origin: Volksrepublik China

#### Available colours

bright-orange/silver (805M, 421EC)

bright-yellow/silver (809M, 421EC)