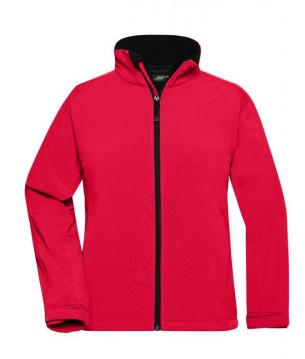

# Trendy softshell jacket

Functional 3-layer-fabric with TPU membrane

Wind and water repellent (5,000 mm water column), breathable and permeable to water vapour (1,000 g/m²/24h)

Non-taped seams

Inside made of micro fleece, mesh lining at the front 2 zipped side pockets, Zip in front lining for embroideries

JN135: 1 vertical breast pocket with zip

JN137: Slightly waisted

JN135K: Fashionable, reflective piping at the front, back and on the

sleeves

**Fabric:** Outer fabric (330 g/m²): 95%

polyester, 5% elastane

# Available colours