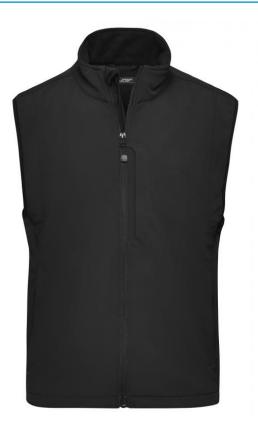

# Functional vest made of softshell

Functional 3-layer-fabric with TPU membrane Wind and water repellent (5,000 mm water column), breathable and permeable to water vapour (1,000 g/m²/24h) Non-taped seams Inside made of micro fleece, mesh lining at the front 2 zipped side pockets Elastic drawstring with stoppers on waist Zip at front lining for embroideries JN136: Vertical breast pocket with zip JN138: Slightly waisted