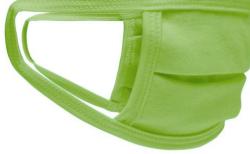

## Re-usable mask

100% cotton single jersey, Two-ply Elastic band for a good fit Washable at 60°C Measurements: approx. 17 cm x 8 cm Neither a medical product nor a personal protective equipment (PPE) Exclusively for private, not for medical use MADE IN GERMANY

Available colours

lime-green (360C) turquoise (312C) navy (296C) white (white) pink (212C)

Stand: 01.11.2024 - 02:21:58