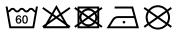

## Re-usable mask

100% cotton single jersey, Two-ply Elastic band for a good fit Washable at 60°C Measurements: approx. 17 cm x 8 cm Neither a medical product nor a personal protective equipment (PPE) Exclusively for private, not for medical use MADE IN GERMANY

 Fabric:
 Outer fabric: 100% cotton

 Country of origin:
 Deutschland

 Customs tariff number:
 63079095

Care instructions:

Available colours

|                            | one size |
|----------------------------|----------|
| Weight in g                | 7 g      |
| VPE                        | 10/100   |
| (Pcs. per inner packaging  |          |
| / pcs. per outer packaging |          |