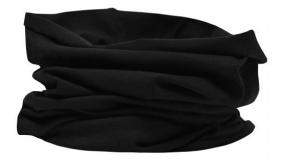

## **MB100 X-Tube Cotton**

Very elastic and shape-retaining jersey Measurements: approx. 25 x 50 cm MADE IN GERMANY

**Fabric:** Outer fabric (145 g/m²): 95%

cotton, 5% elastane

Country of origin: Deutschland

## Available colours

black (blackC)

white (white)

Stand: 01.11.2024 - 03:36:47