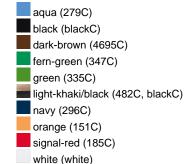

# Available colours

|                            | one size |
|----------------------------|----------|
| Weight in g                | 84 g     |
| VPE                        | 24/144   |
| (Pcs. per inner packaging  |          |
| / pcs. per outer packaging |          |

# Available colours