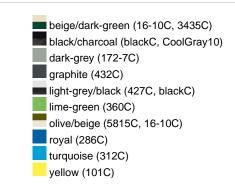

# Available colours

|                            | one size |
|----------------------------|----------|
| Weight in g                | 84 g     |
| VPE                        | 24/144   |
| (Pcs. per inner packaging  |          |
| / pcs. per outer packaging |          |

# Available colours