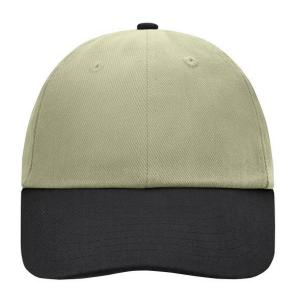

## Classic allround cap in many colour combinations

6 embroidered ventilation holes 8 decorative stitching lines on the peak

Low-profile

Padded satin sweatband

Matching children's cap ref. MB7010

Colour black also available in headsize 60 cm

Also available with sandwich, see ref. MB6112

Metal buckle in mat silver with press stud and embroidered eyelet Heavy brushed cotton

Fabric: Outer fabric (350 g/m²): 100%

cotton

Volksrepublik China Country of origin: