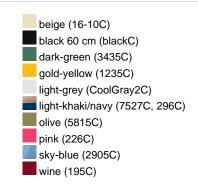

# Available colours

|                            | one size |
|----------------------------|----------|
| Weight in g                | 84 g     |
| VPE                        | 24/144   |
| (Pcs. per inner packaging  |          |
| / pcs. per outer packaging |          |

# Available colours