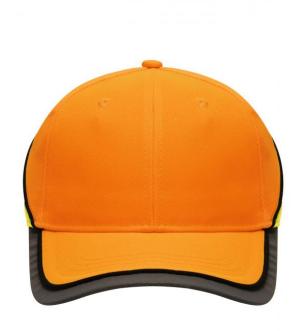

# MB036 Neon-Cap

# Functional 6 panel cap in loud neon colours

2 embroidered ventilation holes 4 stitching lines on the peak Contrasting piping around the cap Laminated front panels Padded satin sweat band

Reflective hook and loop fastener and border around the peak (without protective function/no PPE)

**Fabric:** Outer fabric: 100% polyamide

Country of origin: Volksrepublik China

Customs tariff number: 65050030

# Available colours

neon-orange/neon-yellow (1505C, 809C) neon-y

neon-yellow/neon-orange (809C, 804C)