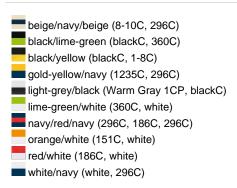

## Available colours

black/beige/black (blackC, 16-10C) black/orange (blackC, 151C) dark-grey/white (172-7C, white) graphite/light-grey (432C, 400C) light-grey/black/light-grey (421C, blackC) navy/beige/navy (296C, 16-10C) navy/white (296C, white) pacific/white (637C, white) royal/white (2736C, white) black/light-grey (blackC, 421C) black/red (blackC, 186C) fern-green/white (347C, whiteC) light-blue/white (649C, whiteC) light-pink/white (1765C, white) navy/red (296C, 186C) olive/beige (5815C, 16-10C) pink/white (212C, whiteC) sun-yellow/white (116C, white)