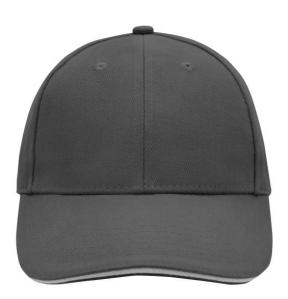

## Sandwich cap in a multitude of colour combinations

6 embroidered ventilation holes 6 decorative stitching lines on the peak Front panels laminated Lined satin sweatband Clip fastener with brass buckle and embroidered eyelet Super heavy brushed cotton