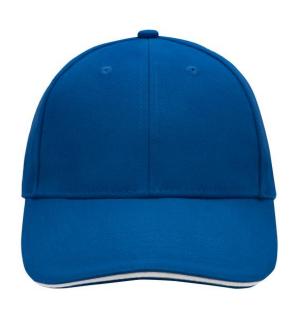

### Sandwich cap in a multitude of colour combinations

6 embroidered ventilation holes 6 decorative stitching lines on the peak Front panels laminated Lined satin sweatband Clip fastener with brass buckle and embroidered eyelet Super heavy brushed cotton

**Fabric:** Outer fabric (350 g/m²): 100%

cotton

Country of origin: Volksrepublik China

Customs tariff number: 65050030