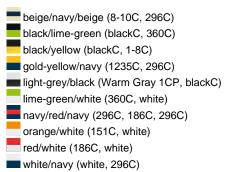

### Sandwich cap in a multitude of colour combinations

6 embroidered ventilation holes 6 decorative stitching lines on the peak Front panels laminated Lined satin sweatband Clip fastener with brass buckle and embroidered eyelet Super heavy brushed cotton

**Fabric:** Outer fabric (350 g/m²): 100%

cotton

Country of origin: Volksrepublik China

Customs tariff number: 65050030

### Care instructions:



## Available colours

|                            | one size |
|----------------------------|----------|
| Weight in g                | 84 g     |
| VPE                        | 24/144   |
| (Pcs. per inner packaging  |          |
| / pcs. per outer packaging |          |

### Available colours









# **OEKO-TEX® Stoff**

The fabric of this article has been tested for harmful substances and certified acc. to STANDARD 100 by OEKO-TEX®



# 6 Panel

Division of cap into 6 segments. Advantage: One of the most popular cap shapes in Europe

Stand: 01.11.2024 - 03:23:48