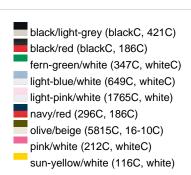

### Sandwich cap in a multitude of colour combinations

6 embroidered ventilation holes 6 decorative stitching lines on the peak Front panels laminated Lined satin sweatband Clip fastener with brass buckle and embroidered eyelet Super heavy brushed cotton

**Fabric:** Outer fabric (350 g/m²): 100%

cotton

Country of origin: Volksrepublik China

Customs tariff number: 65050030

### Care instructions:



## Available colours

|                            | one size |
|----------------------------|----------|
| Weight in g                | 84 g     |
| VPE                        | 24/144   |
| (Pcs. per inner packaging  |          |
| / pcs. per outer packaging |          |

### Available colours









# **OEKO-TEX® Stoff**

The fabric of this article has been tested for harmful substances and certified acc. to STANDARD 100 by OEKO-TEX®



# 6 Panel

Division of cap into 6 segments. Advantage: One of the most popular cap shapes in Europe

Stand: 01.11.2024 - 03:23:48