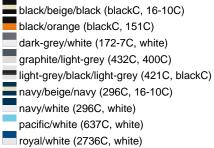

### Sandwich cap in a multitude of colour combinations

6 embroidered ventilation holes 6 decorative stitching lines on the peak Front panels laminated Lined satin sweatband Clip fastener with brass buckle and embroidered eyelet Super heavy brushed cotton

**Fabric:** Outer fabric (350 g/m²): 100%

cotton

Country of origin: Volksrepublik China

Customs tariff number: 65050030

### Care instructions:



## Available colours

|                            | one size |
|----------------------------|----------|
| Weight in g                | 84 g     |
| VPE                        | 24/144   |
| (Pcs. per inner packaging  |          |
| / pcs. per outer packaging |          |

### Available colours









# **OEKO-TEX® Stoff**

The fabric of this article has been tested for harmful substances and certified acc. to STANDARD 100 by OEKO-TEX®



# 6 Panel

Division of cap into 6 segments. Advantage: One of the most popular cap shapes in Europe

Stand: 01.11.2024 - 03:23:48